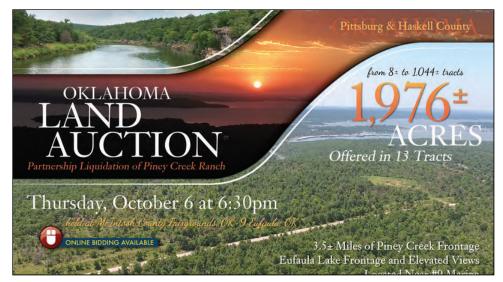

## **Piney Creek Recreation Land Auction-rb**

\$0

The Piney Creek Ranch is a very unique tract of land with over one mile of Piney Creek running through the property, which is adjacent to Lake Eufaula, one of the largest man-made lakes in the country. The area provides many recreational venues from excellent whitetail and turkey hunting to boating, fishing, water skiing and other water sports. We are marketing the property as a whole with the mineral interests. The property is well suited, for a future developer, to be subdivided into 100 to 400 acre tracts for affluent lake homes estates, which is near the No. 9 Landing Marina. Seller is willing to sub-divide. Auction information: Brent Wellings, Schrader Auctions 800-451-2709 OPEN HOUSE/INSPECTION DATES August 30th 9-11 AM September 16th 9-11 AM September 29th 4-6 PM PROPERTY LOCATION From downtown Eufaula follow Hwy 9 east toward Stigler, OK for approximately 8 miles property will begin on left. AUCTION LOCATION McIntosh County Fairgrounds, OK-9 Eufaula, Oklahoma 74432 Directions: From downtown Eufaula follow Hwy 9 east toward Stigler, OK, fairgrounds will be on the right approximately 2 miles out of town. PROPERTY DESCRIPTION The Piney Creek Ranch represents a unique opportunity to acquire both large and small acreage tracts in a great location along Eufaula Lake, near the #9 Marina. The ranch consists of 1,976+/- acres that combine lake frontage, 3.5+/miles of Piney Creek

## **Property Highlights**

Acreage: 1976 acres m/l

**Location:** Pittsburg County

Closest Town: Eufaula

Access: Paved road

**Topography:** Rolling hills

Water: Piney Creek

Wildlife: Whitetail deer and