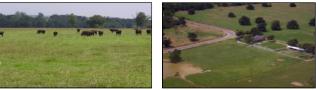

## Via De La Vella Ranch

LOCATION: Near Indian Nation Turnpike & Hwy 9 near Hanna, Oklahoma. IMPROVEMENTS: 2 Modern Homes, Five-Stall Garage with Heated Shop and Utility Room with Kitchen Facilities, Metal Calving Shed and 2 Metal Livestock Barns. EQUIPMENT: State-of-the-Art Steel Pipe Fencing and Loading Chutes, 20,000 lb Commercial Walk-On Scale, Priefert Working Chute on Concrete Pad, 2 Overhead Feed Bins and 1 Metal Grain Bin. WATER: 20-acre Lake, Many Ponds, Several Seasonal Streams UTILITIES: Electricity and Rural Water TOPOGRAPHY: 3 Basic Elevations and Soil Types ranging from Top Land, Sloping Land and Bottomland CAPACITY: Currently running 400 Cow/Calf Units, 20 Bulls, 150 Seasonal Yearlings and will Produce 650 Tons of Hay COMMENTS: This Ranch has been improved and maintained over an eight-year period with great pride.

## **Property Highlights**

\$

Acreage: 2,070 Acres

**Location:** McIntosh County, Oklahoma

The information above is from sources deemed reliable, but no warranty or representation is as to its accuracy by the Seller and WCR Land Brokers Marketing Network, LLC (WCR LBMN) and affiliated Brokers. Seller and WCR LBMN expressly disclaim any liability for errors, omissions or changes regarding any information provided for this property. Grass production and carrying capacity vary according to management practices. Water availability will vary by climatic conditions. Surface and Ground water usage may need State Permits. All maps are for illustration only. All offerings, pricing, and information are subject to change at anytime. Copyright 2005-2024 All Rights Reserved