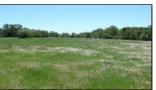

## **Property Highlights**

Price Per Acre: \$1,250 Acreage: 264.56 Acres

**Location:** Pushmataha County

PROPERTY DESCRIPTION ACREAGE: 265 Acres LOCATION: 2.5 hours from Dallas, TX, 2.25 hours from Oklahoma City, OK and Tulsa, OK ACCESS: Paved County Road TAXES: TOPOGRAPHY: Flat to gently rolling terrain IMPROVEMENTS: Fencing, ponds FORAGE: Bermuda and native grasses WATER: Ponds and seasonal streams WILDLIFE: Deer, Turkey, Dove, Squirrels, Wild Hogs, and other indigenous wildlife UTILITIES: Electricity and rural water at the road COMMENTS: This is a very nice recreational property with amazing potential to become a real hunters' paradise. The property features large open pasture areas surrounded by heavily wooded strips that provide natural cover and travel corridors for wildlife. There are ample ponds and water pooling in the wet weather streams to supply the wildlife with needed water. Large Oaks provide a natural food source for the deer and squirrels. Other hardwoods lend to the cover and beauty of the package. The property is picturesque and loaded with character. You will enjoy spending time on this scenic land, exploring the possibilities that are just around the next bend in the trail.