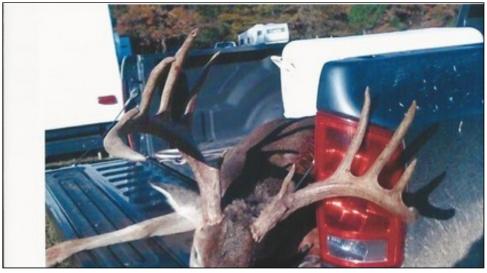

## **Property Highlights**

Price Per Acre: \$1,250 Acreage: 264.56 Acres

**Location:** Pushmataha County

PROPERTY DESCRIPTION ACREAGE: 265 Acres LOCATION: 2.5 hours from Dallas, TX, 2.25 hours from Oklahoma City, OK and Tulsa, OK ACCESS: Paved County Road TAXES: TOPOGRAPHY: Flat to gently rolling terrain IMPROVEMENTS: Fencing, ponds FORAGE: Bermuda and native grasses WATER: Ponds and seasonal streams WILDLIFE: Deer, Turkey, Dove, Squirrels, Wild Hogs, and other indigenous wildlife UTILITIES: Electricity and rural water at the road COMMENTS: This is a very nice recreational property with amazing potential to become a real hunters' paradise. The property features large open pasture areas surrounded by heavily wooded strips that provide natural cover and travel corridors for wildlife. There are ample ponds and water pooling in the wet weather streams to supply the wildlife with needed water. Large Oaks provide a natural food source for the deer and squirrels. Other hardwoods lend to the cover and beauty of the package. The property is picturesque and loaded with character. You will enjoy spending time on this scenic land, exploring the possibilities that are just around the next bend in the trail.