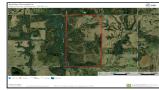

## **Bentley Recreation 316**

\$1,106,000.00

Need a place to getaway? Look no further. 316 acres located in the quiet small community of Bentley, Oklahoma. The property has been used primarily for hunting. There are established food plots strategically scattered throughout the property. Several large whitetail deer have been harvested. There are plenty of turkeys, bobcats, hogs, and other wildlife that call this land home. Don't enjoy hunting? That's okay because this property has so much to offer. You will have a blast riding 4-wheelers and ATVs or horses around. The land has just the right amount of elevation change and trails for riding. There are 4 ponds throughout and a seasonal creek that runs through the property. 2 of the ponds are stocked with fish. The metal building has been framed to be a small cabin. It could easily be finished into a nice hunting cabin. There is a roll-up door to park your ATVs or truck and store all your hunting gear. If you are looking to build a house you will love the scenic view from the top of the hill. Water and power are at the county road. There is a perimeter fence, allowing you to have a few horses and around 15-20 animal units. Thinking about a place to

## **Property Highlights**

Price Per Acre: 3,500

Acreage: 316

**Location:** E. Turkey Creek Rd, Atoka, OK 74525

Closest Town: Atoka

Access: County Road

Taxes: \$297.00

Topography: Elevation