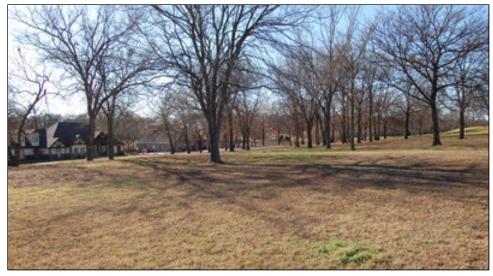

## **Tabernacle Estate Lot**

\$50,000.00

Welcome to Tabernacle Estates in Calera Oklahoma. The .63 acre lot is on Wilderness Drive. There are several large mature trees on the lot. The views from the lot are beautiful. There is a stocked community pond. This is a quiet safe community to build the house of your dreams! HOA fee is just \$300 per year. Located a couple of miles off Highway 69/75. Just 6 miles from the Choctaw Casino, 10 miles to Durant, Oklahoma, 25 miles to Sherman, Texas, 90 miles to the Dallas-Fort Worth International Airport. Less than 30 minutes to Lake Texoma. ALL ABOUT CALERA: Nestled in the gorgeous southeastern Oklahoma plains is the small town of Calera. Located only 5 miles south of Durant and with a population of just over 2,100, this town has the perfect combination of small-town charm and urban living. With the popular Choctaw Casino and Resort just a few miles away with concerts, events, a popular bowling alley, and other recreational activities, there is no shortage of entertainment or nightlife. If you seek higher education, a short 15-minute commute will bring you to the Southeastern Oklahoma State University campus where you will find plenty of opportunities to pursue a degree in your chosen profession. Calera is a fun, family-oriented community that you will love.

## **Property Highlights**

Acreage: .63

Location: Wilderness, Calera,

OK 74730

Closest Town: Calera, OK.

74730

Access: Paved Road

**Taxes:** \$284