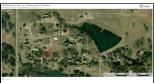

## **Tabernacle Estate Lot**

\$50,000.00

Welcome to Tabernacle Estates in Calera Oklahoma. The .63 acre lot is on Wilderness Drive. There are several large mature trees on the lot. The views from the lot are beautiful. There is a stocked community pond. This is a quiet safe community to build the house of your dreams! HOA fee is just \$300 per year. Located a couple of miles off Highway 69/75. Just 6 miles from the Choctaw Casino, 10 miles to Durant, Oklahoma, 25 miles to Sherman, Texas, 90 miles to the Dallas-Fort Worth International Airport. Less than 30 minutes to Lake Texoma. ALL ABOUT CALERA: Nestled in the gorgeous southeastern Oklahoma plains is the small town of Calera. Located only 5 miles south of Durant and with a population of just over 2,100, this town has the perfect combination of small-town charm and urban living. With the popular Choctaw Casino and Resort just a few miles away with concerts, events, a popular bowling alley, and other recreational activities, there is no shortage of entertainment or nightlife. If you seek higher education, a short 15-minute commute will bring you to the Southeastern Oklahoma State University campus where you will find plenty of opportunities to pursue a degree in your chosen profession. Calera is a fun, family-oriented community that you will love.

## **Property Highlights**

Acreage: .63

Location: Wilderness, Calera,

OK 74730

Closest Town: Calera, OK.

74730

Access: Paved Road

**Taxes:** \$284