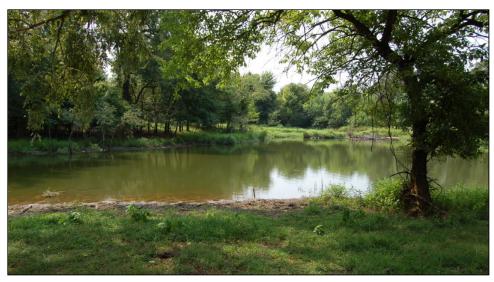

## Clear Boggy Creek 170-KA

\$569,500.00

CALLING ALL HUNTERS! This private 170 tract is loaded with whitetail deer! Several deer stands and blinds throughout the property will stay with the new owner. This property is set up into 2 tracts. One tract is 60 acres. It has several good size ponds that are awesome fishing holes. Stocked with bass, catfish, and hybrid perch. Electricity runs through the property, city water is up the gate entrance. You will have to consider where to build your dream house, there are several scenic locations. The 60-acre tract currently runs 18-20 cow/calf pairs. Sand Creek runs through the length of the property. The second tract is 110 acres. The property is 40% open. Has a beautiful 40-acre hay meadow, could cut and bale or put cattle on to graze. There is a pond on the property. The wooded areas are home to more whitetail deer than I have ever seen on a property. You will also see hogs and turkeys. Clear Boggy Creek runs about 1/2 mile on the south end of the property. Who won't want a large creek on their property? Water is essential, in a drought this creek could change everything. You could fish the creek for large catfish or explore and enjoy the quiet cool creek. The timber areas have deer blinds already established and ready to go this fall. Paths have been cleared making driving an ATV through the entire wooded area easy.

**Taxes:** \$200.00

**Topography:** Flat, gently rolling, modest hills

**Improvements:** Fenced, ponds

**Forage:** Bermuda, Rye, Clover, Dallis, Bahaia &

Native

Capacity: 40+ cow/calf pairs

Water: Ponds and 2 creeks