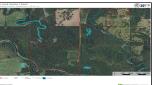

## **Property Highlights**

Price Per Acre: 3,350

Acreage: 170

Location: 10 miles SE of

Tushka, OK

Closest Town: Tushka, OK.

**Access:** Maintained County

Road

**Taxes:** \$200.00

**Topography:** Flat, gently rolling, modest hills

**Improvements:** Fenced, ponds

**Forage:** Bermuda, Rye, Clover, Dallis, Bahaia &

Native

Capacity: 40+ cow/calf pairs

Water: Ponds and 2 creeks