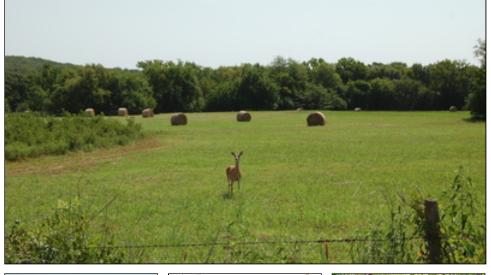

## **Skyview Recreation 155**

155 acres borders Skyview and East Tower County roads. Long Creek runs through the property. 2 stocked ponds. Abundant whitetail deer, turkey, and hogs. Atoka county is known for its high deer densities. The owner currently cuts approximately 120 bales per cutting. Several homesites with views. Electrically and water at the county

Improvements: fenced, ponds

**Forage:** bermuda, Rye, Clover, and Native Grass

**Capacity:** 20 cow/calf pairs

Water: ponds and creek

**Wildlife:** Whitetail deer, turkey and hogs

The information above is from sources deemed reliable, but no warranty or representation is as to its accuracy by the Seller and WCR Land Brokers Marketing Network, LLC (WCR LBMN) and affiliated Brokers. Seller and WCR LBMN expressly disclaim any liability for errors, omissions or changes regarding any information provided for this property. Grass production and carrying capacity vary according to management practices. Water availability will vary by climatic conditions. Surface and Ground water usage may need State Permits. All maps are for illustration only. All offerings, pricing, and information are subject to change at anytime. Copyright 2005-2025 All Rights Reserved