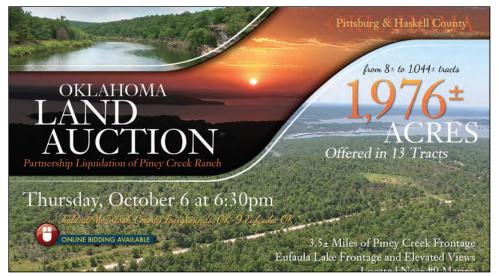

## **Piney Creek Recreation Land Auction-rb**

\$0

The Piney Creek Ranch is a very unique tract of land with over one mile of Piney Creek running through the property, which is adjacent to Lake Eufaula, one of the largest man-made lakes in the country. The area provides many recreational venues from excellent whitetail and turkey hunting to boating, fishing, water skiing and other water sports. We are marketing the property as a whole with the mineral interests. The property is well suited, for a future developer, to be subdivided into 100 to 400 acre tracts for affluent lake homes estates, which is near the No. 9 Landing Marina. Seller is willing to sub-divide. Auction information: Brent Wellings, Schrader Auctions 800-451-2709 OPEN HOUSE/INSPECTION DATES August 30th 9-11 AM September 16th 9-11 AM September 29th 4-6 PM PROPERTY LOCATION From downtown Eufaula follow Hwy 9 east toward Stigler, OK for approximately 8 miles property will begin on left. AUCTION LOCATION McIntosh County Fairgrounds, OK-9 Eufaula, Oklahoma 74432 Directions: From downtown Eufaula follow Hwy 9 east toward Stigler, OK, fairgrounds will be on the right approximately 2 miles out of town. PROPERTY DESCRIPTION The Piney Creek Ranch represents a unique opportunity to acquire both large and small acreage tracts in a great location along Eufaula Lake, near the #9 Marina. The ranch consists of 1,976+/- acres that combine lake frontage, 3.5+/miles of Piney Creek

## **Property Highlights**

Acreage: 1976 acres m/l

**Location:** Pittsburg County

Closest Town: Eufaula

Access: Paved road

**Topography:** Rolling hills

Water: Piney Creek

Wildlife: Whitetail deer and