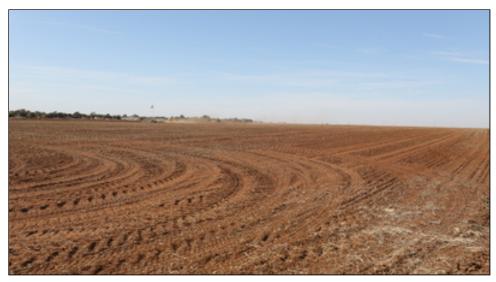

## **Hobart Farm 226 acres**

\$565,000.00

This is the first time this land has been available for purchase in many decades! It can be purchased as 226 acres in two tracts or separately in 146 acres and 80 acres. The 146 acres lies adjoining Hobart City limits and the 80 acres lies about 6.5 miles north of Hobart, Oklahoma; 1/4 mile north of the intersection of E1310 and N2180 Roads, on the west side of N 2180 Road. The land has been used to produce wheat and some cotton. The 146 acres has easy access with county roads on the west and north, and an alley on part of the southern border. There is electricity available at the road and alley frontage. City water is also available. The 80 acres has county road access along the east side. If purchased separately the price of the 80 acres will be \$2,650.00 per acre. Call Sandy Brock Bahe at 918-470-4710 or toll free at 844-WCR-LAND.

**Topography:** Almost flat

farm ground

Improvements: Electricity,

City water available

Utilites: Electricity, city water

The information above is from sources deemed reliable, but no warranty or representation is as to its accuracy by the Seller and WCR Land Brokers Marketing Network, LLC (WCR LBMN) and affiliated Brokers. Seller and WCR LBMN expressly disclaim any liability for errors, omissions or changes regarding any information provided for this property. Grass production and carrying capacity vary according to management practices. Water availability will vary by climatic conditions. Surface and Ground water usage may need State Permits. All maps are for illustration only. All offerings, pricing, and information are subject to change at anytime. Copyright 2005-2025 All Rights Reserved