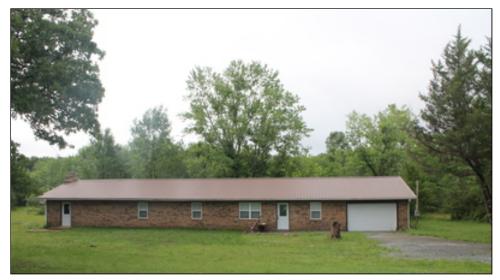

## **Fanshawe Home And 25 Acres**

\$289,900.00

4 bed 2 bath remodeled home, deer and turkey on property, less than 10 minutes to Wister WMA! pigs, deer, turkey, squirrel and fishing. Two ponds with fish on property, meadows and heavily wooded for hunting, large mowed front yard with mature trees, garage for toys!! Great spots to build a shop if wanted, tons of potential.

**Improvements:** Partially fenced, 2 Ponds, House

Home Sqft: 2462

Bedrooms: 4

Baths: 2

Forage: Native trees and

grasses

Capacity: na

Water: City