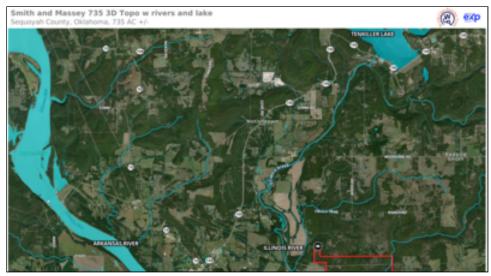

## **Deep Branch Creek 735**

\$1,869,400.00

This 735-acres wilderness hunting haven is set up with a good trail system through most of the property that will accommodate a full size side-by-side. Deep Branch Creek runs for about One about 1.7 miles through the property. Three Corp overflow half-dams create sizable pools for abundant water supply for wildlife and fishing. The head waters of the deep Branch creek are from over 6 miles of tributaries and several miles of Bushy Creek water basin and its tributaries and underground springs. Power line right of ways provide excellent shooting lanes for long range rifle hunting. The understory is amazingly open for the avid bow hunters. Multiple food plots are already in place and utilized by the Whitetail deer This is a bird watching paradise with sightings of a large variety of birds including Bald Eagles. Beautiful moss rock in a range of sizes are located on different areas of the ranch. The moss rock and flag stone could be a potential revenue source. Mature hardwoods including Oak and Hickory provide a nice canopy and cover for the wildlife and an abundant acorn crop for forage. The rolling terrain is reminiscent of the foothills of the Ozarks. Once you see it you can not un-see it!! By road the ranch is about 2.5 miles from the Illinois River, 4.5 miles to the Arkansas River and about 12 miles from beautiful Tenkiller Lake. Call Sandy Brock Bahe at 918-470-4710 or Toll Free at 844-WCR-LAND with questions or to view.

## **Property Highlights**

**Price Per Acre:** 2543.40.00

Acreage: 735 acres

Location: 75 mi. Tulsa; 250 Dallas: 2 hrs. Bentonville

Closest Town: Webbers Falls

Access: County Road

Taxes: \$691.43

**Topography:** Rolling forests