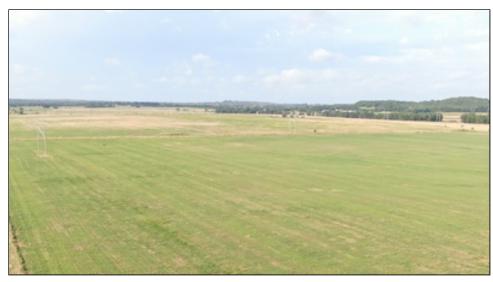

## **Bald Mtn Road 3.81 acres**

\$42,500.00

This 3.81 acres affords a great opportunity for someone to own a piece of rural land with the convenience of paved road frontage, electricity at the road and a rural water line running along the north fence line. The property is flat meadow and would be good terrain for a horse or other livestock. Currently there is a large hay meadow across the road to the north. Larger land parcels lie to the east, west and south. Call Sandy Brock Bahe to view at (918) 470-4710 or toll free at (844) WCR-LAND.

## **Property Highlights**

Acreage: 3.81 Acres

**Location:** 16 miles N of

McAlester, OK

Closest Town: McAlester

Access: Paved county road

Topography: Flat open

meadow