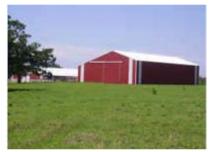

Buildings 4-stall garage with heated shop and utility room with

kitchen facilities, two 40'x60' metal equipment

buildings, two metal livestock barns.

Working State-of-the-art steel pipe fencing and

Equipment loading chutes.

### **Equipment Buildings, Working Corrals and Horse Barns**