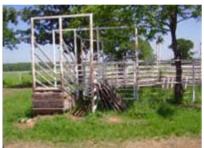

Buildings 4-stall garage with heated shop and utility room with

kitchen facilities, two 40'x60' metal equipment

buildings, two metal livestock barns.

Working State-of-the-art steel pipe fencing and

Equipment loading chutes.

### **Equipment Buildings, Working Corrals and Horse Barns**