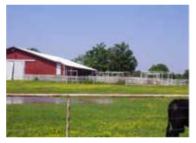

Buildings 4-stall garage with heated shop and utility room with

kitchen facilities, two 40'x60' metal equipment

buildings, two metal livestock barns.

Working State-of-the-art steel pipe fencing and

Equipment loading chutes.

### **Equipment Buildings, Working Corrals and Horse Barns**