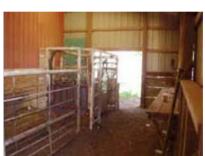

Buildings 4-stall garage with heated shop and utility room with

kitchen facilities, two 40'x60' metal equipment

buildings, two metal livestock barns.

Working State-of-the-art steel pipe fencing and

Equipment loading chutes.

### **Equipment Buildings, Working Corrals and Horse Barns**