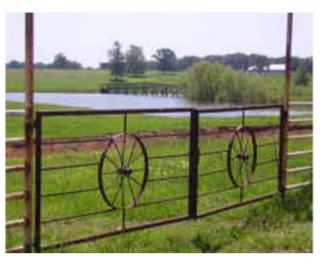

Buildings 4-stall garage with heated shop and utility room with

kitchen facilities, two 40'x60' metal equipment

buildings, two metal livestock barns.

Working State-of-the-art steel pipe fencing and

Equipment loading chutes.

### Oklahoma's Premier Working Ranch & Hunting Haven

**Entrance with Main House** 

Home, Garage, Shop and Equipment Shed

Steel Gates

Corrals

Lush Meadows

This ranch has it all! Easy working corrals, calving barn, 3 ranch homes and steel gates. Easy to manage, highly productive, 550+ cow ranch. Lush Bermuda, Fescue, Hardy Native Grasses and lots of water.