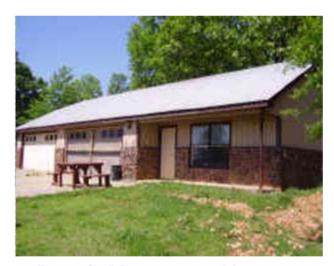

from Oklahoma City, 50 miles from Fayetteville, AR and

40 miles from Ft. Smith, AR.

**IMPROVEMENTS** Homes 1 Modern Home with Rural Water

Roads The Ranch has approximately 1 mile of paved road

access, which is connected from Highway 51.

Buildings 4-stall garage with heated shop and utility room with

kitchen facilities, two 40'x60' metal equipment

buildings, two metal livestock barns.

Working State-of-the-art steel pipe fencing and

Equipment loading chutes.

Accredited Land Brokers, LLC McAlester, Oklahoma **Bob Bahe 918-426-6006** 

Your Brand for Working Ranches and Recreational Land

View from House

View from Lane

Ranch Manager's Home

4 Car Garage with Shop & Office