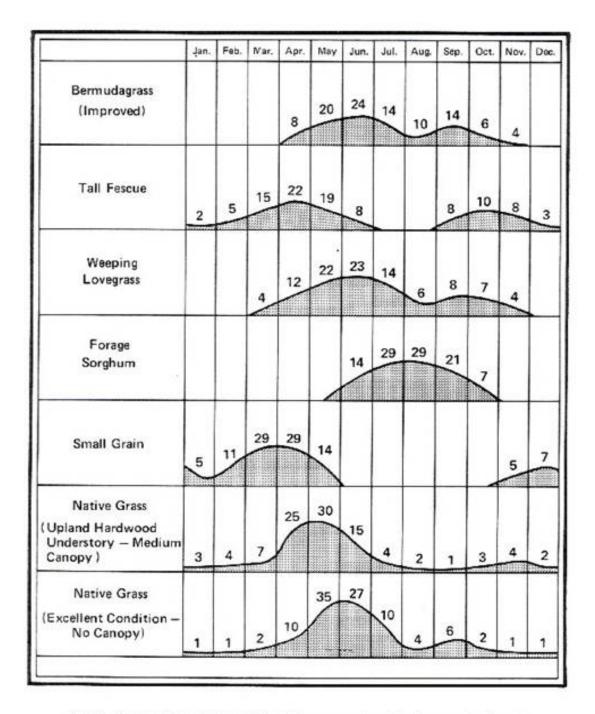

## **Grass Production Charts:**

**McIntosh County Soil Conservation Service** 

Figure 6.—Forage calendar showing monthly growth as a percentage of the forage produced annually.

Figure 6.—Forage calendar showing monthly growth as a percentage of the forage produced annually.