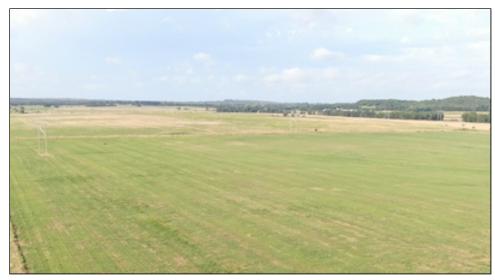

## **Bald Mtn Road 3.81 acres**

\$42,500.00

This 3.81 acres affords a great opportunity for someone to own a piece of rural land with the convenience of paved road frontage, electricity at the road and a rural water line running along the north fence line. The property is flat meadow and would be good terrain for a horse or other livestock. Currently there is a large hay meadow across the road to the north. Larger land parcels lie to the east, west and south. Call Sandy Brock Bahe to view at (918) 470-4710 or toll free at (844) WCR-LAND.

## **Property Highlights**

Acreage: 3.81 Acres

**Location:** 16 miles N of

McAlester, OK

Closest Town: McAlester

Access: Paved county road

**Topography:** Flat open

meadow