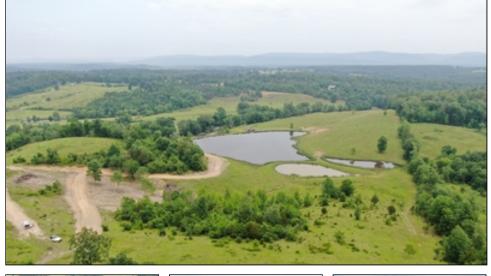

## Smithville Tract 1-- 3.17 acres, more or less

## \$95,426.00

This is one of five beautiful land tracts, sited just southeast of Smithville, Oklahoma, and approximately 35 minutes north of Hochatown, Oklahoma, 45 minutes north or Broken Bow, Oklahoma, and about four hours northeast of Dallas, Texas. All of the tracts feature gorgeous views for miles to the surrounding mountains providing amazing sunrises and sunsets. Most of the tracts also have lake and pond views. Each tract Buyer will have access to common areas for access to the lake, a pond and also to the creek that flows much of the year. The fishing and hunting in the area are superlative, as there are numerous recreational opportunities in the area, including numerous fishing creeks, rivers, and beautiful Broken Bow Lake and Beavers Bend State Park. Nestled in the Ouachita Mountains the Fall colors draw travelers from surrounding states. Easy access to the property via a State Highway and then 1 mile of county road and about 1/2 mile of permanent deeded easement puts you back in this in a quiet rural area of rolling hills, surrounded by larger, forested properties. There is a convenience store with grill about two miles away. To view this gorgeous property or if you have questions call Sandy Bahe at 918-470-4710, or toll free at 844-WCR-LAND. Location from: Hochatown, OK-35 minutes Broken Bow, OK-45 minutes Cove, AR-25 minutes Dallas, TX-4 hours Ft. Smith, AR—1.75 hours Shreveport, LA—3 hours Oklahoma City, OK—4 hours Tulsa, OK -3 hours Joplin,

## **Property Highlights**

Price Per Acre: 30,103.00

Acreage: 3.17 acres, more or less

Location: 35 minutes North of Hochatown, OK

**Closest Town:** Smithville

Access: Permanent deeded easement

Taxes: \$40.00/year

Topography: Rolling terrain

**Improvements:** Some fencing

Wildlife: Whitetail deer, turkey, squirrels, Dove, etc.

Utilites: Electric available

Sandy Brock Bahe World Class Ranches Team Brokered by **EXP** Realty 918-470-4710